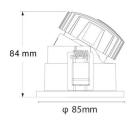

ype | Indoor            |
| Category     | Downlights        |
| Family       | сомво             |
| Subfamily    | COMBO Accessories |
| Dictograms   |                   |

Pictograms

| Product               |                              |
|-----------------------|------------------------------|
| Life time (h)         | 50000 h L80B10               |
| Colour                | Black trim & white reflector |
| Control gear included | Yes                          |
| Control gear          | ON/OFF                       |
| Flicker Free          | Yes                          |
| Light source          | LED                          |
| Type of LED           | СОВ                          |
|                       |                              |

Colour consistency (SDCM) SDCM<3

Scheme