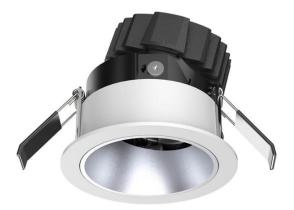

## **COMBO Accessories**

Lavov Combo trim Round fixed Reflector Version IP44 with the following finishes: Black trim & white reflector made in Die Cast Aluminum.

| ltem code    | 86.D008.0102.02   |
|--------------|-------------------|
| Product type | Indoor            |
| Category     | Downlights        |
| Family       | сомво             |
| Subfamily    | COMBO Accessories |
| Dictograms   |                   |