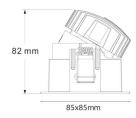

Downlights        |
| Family       | СОМВО             |
| Subfamily    | COMBO Accessories |
| Pictograms   |                   |

Pictograms

| Product                   |                              |
|---------------------------|------------------------------|
| Life time (h)             | 50000 h L80B10               |
| Colour                    | White trim & white reflector |
| Control gear included     | Yes                          |
| Control gear              | ON/OFF                       |
| Flicker Free              | Yes                          |
| Light source              | LED                          |
| Type of LED               | СОВ                          |
| Colour consistency (SDCM) | SDCM -2                      |

Colour consistency (SDCM) SDCM<3

## Scheme