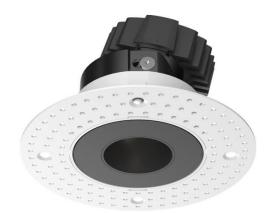

## **COMBO Accessories**

Lavov Combo trim Round Adjustable-Trimless-Decorative round hole with the following finishes: Black trim & white reflector made in Die Cast Aluminum.

| Item code    | 86.D008.0105.02   |
|--------------|-------------------|
| Product type | Indoor            |
| Category     | Downlights        |
| Family       | сомво             |
| Subfamily    | COMBO Accessories |
| Dictograms   |                   |