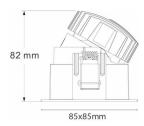

Downlights        |
| Family       | СОМВО             |
| Subfamily    | COMBO Accessories |
| Pictograms   |                   |

Pictograms

| Product                   |                              |
|---------------------------|------------------------------|
| Life time (h)             | 50000 h L80B10               |
| Colour                    | White trim & white reflector |
| Control gear included     | Yes                          |
| Control gear              | ON/OFF                       |
| Flicker Free              | Yes                          |
| Light source              | LED                          |
| Type of LED               | СОВ                          |
| Colour consistency (SDCM) | SDCM -2                      |

Colour consistency (SDCM) SDCM<3

## Scheme