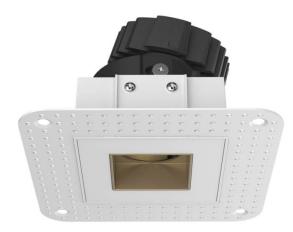

## **COMBO Accessories**

Lavov Combo trim Square Adjustable-Trimless-Decorative square hole with the following finishes: White trim & white reflector made in Die Cast Aluminum.

| Item code    | 86.D008.0106.01   |
|--------------|-------------------|
| Product type | Indoor            |
| Category     | Downlights        |
| Family       | СОМВО             |
| Subfamily    | COMBO Accessories |
| Pictograms   |                   |

Pictograms

| Product                   |                              |
|---------------------------|------------------------------|
| Life time (h)             | 50000 h L80B10               |
| Colour                    | White trim & white reflector |
| Control gear included     | Yes                          |
| Control gear              | ON/OFF                       |
| Flicker Free              | Yes                          |
| Light source              | LED                          |
| Type of LED               | СОВ                          |
| Colour consistency (SDCM) | SDCM -2                      |