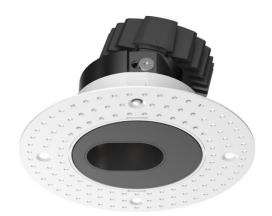

## **COMBO Accessories**

Lavov Combo trim Round Adjustable-Trimless-Decorative
Elliptical hole with the following finishes: White trim & white
reflector made in Die Cast Aluminum.

| Item code    | 86.D008.0107.01   |
|--------------|-------------------|
| Product type | Indoor            |
| Category     | Downlights        |
| Family       | сомво             |
| Subfamily    | COMBO Accessories |
|              |                   |