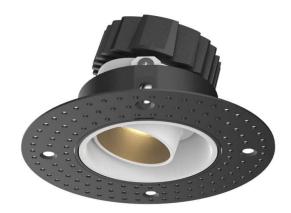

## **COMBO Accessories**

Lavov Combo trim Round Fixed -Trimless-Decorative Round hole with the following finishes: White trim & white reflector made in Die Cast Aluminum.

| Item code    | 86.D008.0108.01   |
|--------------|-------------------|
| Product type | Indoor            |
| Category     | Downlights        |
| Family       | СОМВО             |
| Subfamily    | COMBO Accessories |
|              |                   |