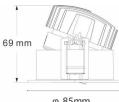

| СОМВО             |
| Subfamily    | COMBO Accessories |
| Dictograms   |                   |

Pictograms

| Product                      |                              |
|------------------------------|------------------------------|
| Life time (h) 50000 h L80B10 |                              |
| Colour                       | Black trim & white reflector |
| Control gear included        | Yes                          |
| Control gear                 | ON/OFF                       |
| Flicker Free                 | Yes                          |
| Light source                 | LED                          |
| Type of LED                  | СОВ                          |
| Colour consistence (CDCM)    | SDGM (2                      |

Colour consistency (SDCM) SDCM<3

## Scheme



| დ 85mm |  |
|--------|--|