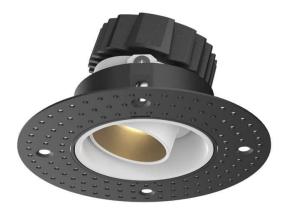

## **COMBO Accessories**

Lavov Combo trim Round Fixed -Trimless-Decorative Round hole with the following finishes: Black trim & white reflector made in Die Cast Aluminum.

| Item code    | 86.D008.0108.02   |
|--------------|-------------------|
| Product type | Indoor            |
| Category     | Downlights        |
| Family       | СОМВО             |
| Subfamily    | COMBO Accessories |
| Dictograms   |                   |

Pictograms

| Product                      |                              |
|------------------------------|------------------------------|
| Life time (h) 50000 h L80B10 |                              |
| Colour                       | Black trim & white reflector |
| Control gear included        | Yes                          |
| Control gear                 | ON/OFF                       |
| Flicker Free                 | Yes                          |
| Light source                 | LED                          |
| Type of LED                  | СОВ                          |
| Colour consistence (CDCM)    | SDGM (2                      |