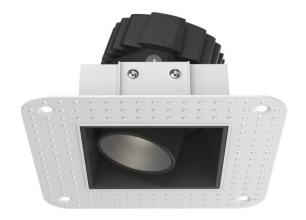

## **COMBO Accessories**

Lavov Combo trim Square Fixed -Trimless-Decorative Round; with the following finishes: Black trim & white reflector made in Die Cast Aluminum.

| -            |                   |
|--------------|-------------------|
| Item code    | 86.D008.0109.02   |
| Product type | Indoor            |
| Category     | Downlights        |
| Family       | СОМВО             |
| Subfamily    | COMBO Accessories |
|              |                   |