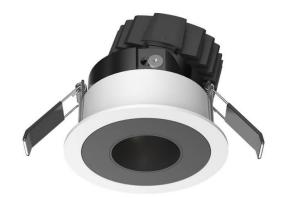

## **COMBO Accessories**

Lavov Combo trim Round Adjustable Decorative Round hole with the following finishes: White trim & white reflector made in Die Cast Aluminum.

| Item code    | 86.D008.0113.01   |
|--------------|-------------------|
| Product type | Indoor            |
| Category     | Downlights        |
| Family       | СОМВО             |
| Subfamily    | COMBO Accessories |
| Pictograms   |                   |