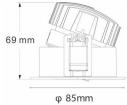

## **COMBO Accessories**

Lavov Combo trim Round Adjustable Decorative Round; with the following finishes: Black trim & white reflector made in Die Cast Aluminum.

| Item code    | 86.D008.0116.02   |
|--------------|-------------------|
| Product type | Indoor            |
| Category     | Downlights        |
| Family       | сомво             |
| Subfamily    | COMBO Accessories |
| Pictograms   |                   |