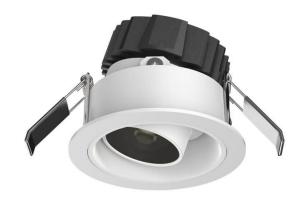

## **COMBO Accessories**

Lavov Combo trim Round Adjustable Decorative Round; with the following finishes: Black trim & white reflector made in Die Cast Aluminum.

| Item code    | 86.D008.0116.02   |
|--------------|-------------------|
| Product type | Indoor            |
| Category     | Downlights        |
| Family       | сомво             |
| Subfamily    | COMBO Accessories |
| Pictograms   |                   |