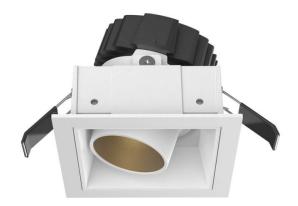

## **COMBO Accessories**

Lavov Combo trim Square Adjustable Decorative square with the following finishes: White trim & white reflector made in Die Cast Aluminum.

| Item code    | 86.D008.0117.01   |
|--------------|-------------------|
| Product type | Indoor            |
| Category     | Downlights        |
| Family       | СОМВО             |
| Subfamily    | COMBO Accessories |
|              |                   |