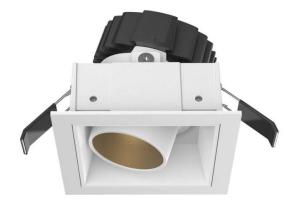

## **COMBO Accessories**

Lavov Combo trim Square Adjustable Decorative square with the following finishes: Black trim & white reflector made in Die Cast Aluminum.

| Item code    | 86.D008.0117.02   |
|--------------|-------------------|
| Product type | Indoor            |
| Category     | Downlights        |
| Family       | СОМВО             |
| Subfamily    | COMBO Accessories |
| B*-1         |                   |