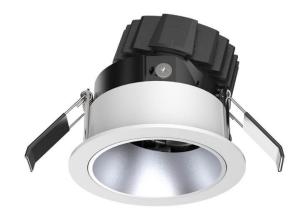

## **COMBO Accessories**

Lavov Combo trim Round fixed Reflector Version IP44 with the following finishes: White trim & black reflector made in Die Cast Aluminum.

| Item code    | 86.D008.0202.01   |
|--------------|-------------------|
| Product type | Indoor            |
| Category     | Downlights        |
| Family       | СОМВО             |
| Subfamily    | COMBO Accessories |
| Distagrams   |                   |