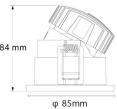

## **Pictograms**

| Scheme |        |  |
|--------|--------|--|
|        |        |  |
|        | • //// |  |

| Product                   |                              |
|---------------------------|------------------------------|
| Life time (h)             | 50000 h L80B10               |
| Colour                    | White trim & black reflector |
| Control gear included     | Yes                          |
| Control gear              | ON/OFF                       |
| Flicker Free              | Yes                          |
| Light source              | LED                          |
| Type of LED               | СОВ                          |
| Colour consistency (SDCM) | SDCM<3                       |