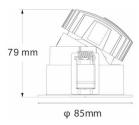

Indoor            |
| Category     | Downlights        |
| Family       | СОМВО             |
| Subfamily    | COMBO Accessories |
| Pictograms   |                   |

Pictograms

| Product                   |                              |
|---------------------------|------------------------------|
| Life time (h)             | 50000 h L80B10               |
| Colour                    | Black trim & black reflector |
| Control gear included     | Yes                          |
| Control gear              | ON/OFF                       |
| Flicker Free              | Yes                          |
| Light source              | LED                          |
| Type of LED               | СОВ                          |
| Colour consistency (CDCM) | SDGM -2                      |

Scheme



Colour consistency (SDCM) SDCM<3