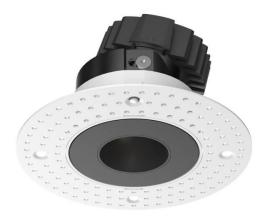

## **COMBO Accessories**

Lavov Combo trim Round Adjustable-Trimless-Decorative round hole with the following finishes: Black trim & black reflector made in Die Cast Aluminum.

| Item code    | 86.D008.0205.02   |
|--------------|-------------------|
| Product type | Indoor            |
| Category     | Downlights        |
| Family       | СОМВО             |
| Subfamily    | COMBO Accessories |
| Pictograms   |                   |

Pictograms

| Product                   |                              |
|---------------------------|------------------------------|
| Life time (h)             | 50000 h L80B10               |
| Colour                    | Black trim & black reflector |
| Control gear included     | Yes                          |
| Control gear              | ON/OFF                       |
| Flicker Free              | Yes                          |
| Light source              | LED                          |
| Type of LED               | СОВ                          |
| Colour consistency (CDCM) | SDGM -2                      |