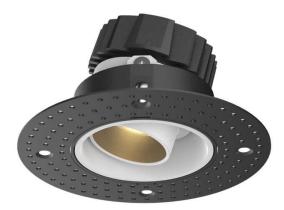

## **COMBO Accessories**

Lavov Combo trim Round Fixed -Trimless-Decorative Round hole with the following finishes: White trim & black reflector made in Die Cast Aluminum.

| Item code    | 86.D008.0208.01   |
|--------------|-------------------|
| Product type | Indoor            |
| Category     | Downlights        |
| Family       | СОМВО             |
| Subfamily    | COMBO Accessories |
| Pictograms   |                   |

Pictograms

| Product                   |                              |  |
|---------------------------|------------------------------|--|
| Life time (h)             | 50000 h L80B10               |  |
| Colour                    | White trim & black reflector |  |
| Control gear included     | Yes                          |  |
| Control gear              | ON/OFF                       |  |
| Flicker Free              | Yes                          |  |
| Light source              | LED                          |  |
| Type of LED               | СОВ                          |  |
| Colour consistency (SDCM) | SDCM<3                       |  |