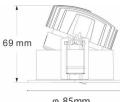

| Downlights        |
| Family       | СОМВО             |
| Subfamily    | COMBO Accessories |
| Pictograms   |                   |

Pictograms

| Product                   |                              |  |
|---------------------------|------------------------------|--|
| Life time (h)             | 50000 h L80B10               |  |
| Colour                    | White trim & black reflector |  |
| Control gear included     | Yes                          |  |
| Control gear              | ON/OFF                       |  |
| Flicker Free              | Yes                          |  |
| Light source              | LED                          |  |
| Type of LED               | СОВ                          |  |
| Colour consistency (SDCM) | SDCM<3                       |  |

## Scheme



| Φ | 85mm |  |
|---|------|--|