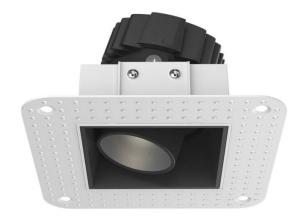

## **COMBO Accessories**

Lavov Combo trim Square Fixed -Trimless-Decorative Round; with the following finishes: White trim & black reflector made in Die Cast Aluminum.

| Item code    | 86.D008.0209.01   |
|--------------|-------------------|
| Product type | Indoor            |
| Category     | Downlights        |
| Family       | СОМВО             |
| Subfamily    | COMBO Accessories |
|              |                   |

## **Pictograms**

| 76 mm |  |
|-------|--|
|       |  |

85x85mm

Scheme

| Product                   |                              |
|---------------------------|------------------------------|
| Life time (h)             | 50000 h L80B10               |
| Colour                    | White trim & black reflector |
| Control gear included     | Yes                          |
| Control gear              | ON/OFF                       |
| Flicker Free              | Yes                          |
| Light source              | LED                          |
| Type of LED               | СОВ                          |
| Colour consistency (SDCM) | SDCM<3                       |