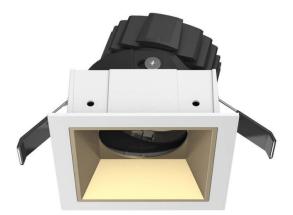

## **COMBO Accessories**

Lavov Combo trim Square Adjustable-Reflector with the following finishes: Black trim & black reflector made in Die Cast Aluminum.

| ltem code    | 86.D008.0212.02   |
|--------------|-------------------|
| Product type | Indoor            |
| Category     | Downlights        |
| Family       | СОМВО             |
| Subfamily    | COMBO Accessories |
| Pictograms   |                   |