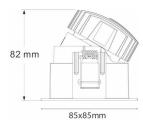

Category     | Downlights        |
| Family       | СОМВО             |
| Subfamily    | COMBO Accessories |
| Pictograms   |                   |

| Product                   |                              |  |
|---------------------------|------------------------------|--|
| Life time (h)             | 50000 h L80B10               |  |
| Colour                    | Black trim & black reflector |  |
| Control gear included     | Yes                          |  |
| Control gear              | ON/OFF                       |  |
| Flicker Free              | Yes                          |  |
| Light source              | LED                          |  |
| Type of LED               | СОВ                          |  |
| Colour consistency (SDCM) | SDCM<3                       |  |

## Scheme