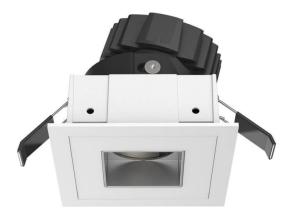

## **COMBO Accessories**

Lavov Combo trim Square Adjustable Decorative Square hole with the following finishes: Black trim & black reflector made in Die Cast Aluminum.

| Item code    | 86.D008.0214.02   |
|--------------|-------------------|
| Product type | Indoor            |
| Category     | Downlights        |
| Family       | СОМВО             |
| Subfamily    | COMBO Accessories |
| Pictograms   |                   |