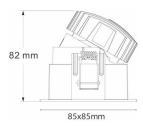

Downlights        |
| Family       | СОМВО             |
| Subfamily    | COMBO Accessories |
| Pictograms   |                   |

Pictograms

| Product                   |                              |
|---------------------------|------------------------------|
| Life time (h)             | 50000 h L80B10               |
| Colour                    | Black trim & black reflector |
| Control gear included     | Yes                          |
| Control gear              | ON/OFF                       |
| Flicker Free              | Yes                          |
| Light source              | LED                          |
| Type of LED               | СОВ                          |
| Colour consistency (CDCM) | SDGM -2                      |

Colour consistency (SDCM) SDCM<3

## Scheme