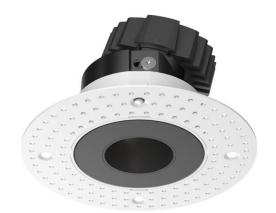

## **COMBO Accessories**

Lavov Combo trim Round Adjustable-Trimless-Decorative round hole with the following finishes: White trim & gold reflector made in Die Cast Aluminum.

| Harris and a | 00 0000 0000 01   |
|--------------|-------------------|
| Item code    | 86.D008.0605.01   |
| Product type | Indoor            |
| Category     | Downlights        |
| Family       | СОМВО             |
| Subfamily    | COMBO Accessories |
|              |                   |

## **Pictograms**

| 79 mm |        |
|-------|--------|
| -     | φ 85mm |

Scheme

| Product                   |                             |
|---------------------------|-----------------------------|
| Life time (h)             | 50000 h L80B10              |
| Colour                    | White trim & gold reflector |
| Control gear included     | Yes                         |
| Control gear              | ON/OFF                      |
| Flicker Free              | Yes                         |
| Light source              | LED                         |
| Type of LED               | СОВ                         |
| Colour consistency (SDCM) | SDCM<3                      |
|                           |                             |