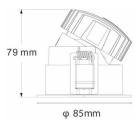

ct type | Indoor            |
| Category     | Downlights        |
| Family       | СОМВО             |
| Subfamily    | COMBO Accessories |
| Dictograms   |                   |

Pictograms

| Product                   |                             |
|---------------------------|-----------------------------|
| Life time (h)             | 50000 h L80B10              |
| Colour                    | Black trim & gold reflector |
| Control gear included     | Yes                         |
| Control gear              | ON/OFF                      |
| Flicker Free              | Yes                         |
| Light source              | LED                         |
| Type of LED               | СОВ                         |
| Colour consistency (SDCM) | SDCM <2                     |

Scheme



Colour consistency (SDCM) SDCM<3