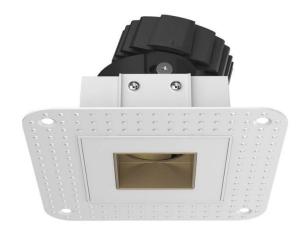

## **COMBO Accessories**

Lavov Combo trim Square Adjustable-Trimless-Decorative square hole with the following finishes: White trim & gold reflector made in Die Cast Aluminum.

| Item code    | 86.D008.0606.01   |
|--------------|-------------------|
| item code    | 80.0008.0008.01   |
| Product type | Indoor            |
| Category     | Downlights        |
| Family       | СОМВО             |
| Subfamily    | COMBO Accessories |
|              |                   |