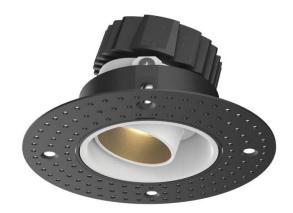

## **COMBO Accessories**

Lavov Combo trim Round Fixed -Trimless-Decorative Round hole with the following finishes: Black trim & gold reflector made in Die Cast Aluminum.

| Item code    | 86.D008.0608.02   |
|--------------|-------------------|
| Product type | Indoor            |
| Category     | Downlights        |
| Family       | сомво             |
| Subfamily    | COMBO Accessories |
| Dictograms   |                   |