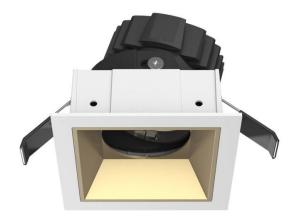

## **COMBO Accessories**

Lavov Combo trim Square Adjustable-Reflector with the following finishes: White trim & gold reflector made in Die Cast Aluminum.

| Item code    | 86.D008.0612.01   |
|--------------|-------------------|
| Product type | Indoor            |
| Category     | Downlights        |
| Family       | СОМВО             |
| Subfamily    | COMBO Accessories |
| -            |                   |