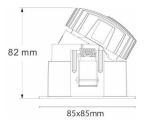

Indoor            |
| Category     | Downlights        |
| Family       | СОМВО             |
| Subfamily    | COMBO Accessories |
| -            |                   |

## **Pictograms**

| Product                   |                             |
|---------------------------|-----------------------------|
| Life time (h)             | 50000 h L80B10              |
| Colour                    | White trim & gold reflector |
| Control gear included     | Yes                         |
| Control gear              | ON/OFF                      |
| Flicker Free              | Yes                         |
| Light source              | LED                         |
| Type of LED               | СОВ                         |
| Colour consistency (SDCM) | SDCM<3                      |

## Scheme