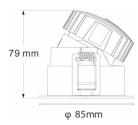

ory     | Downlights        |
| Family       | СОМВО             |
| Subfamily    | COMBO Accessories |
| Pictograms   |                   |

Pictograms

| Product                   |                             |
|---------------------------|-----------------------------|
| Life time (h)             | 50000 h L80B10              |
| Colour                    | White trim & gold reflector |
| Control gear included     | Yes                         |
| Control gear              | DALI                        |
| Flicker Free              | Yes                         |
| Light source              | LED                         |
| Type of LED               | СОВ                         |
| Colour consistency (SDCM) | SDCM <2                     |

Colour consistency (SDCM) SDCM<3

## Scheme