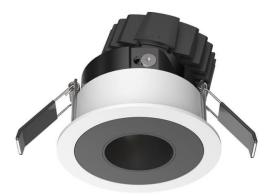

## **COMBO Accessories**

Lavov Combo trim Round Adjustable Decorative Round hole with the following finishes: White trim & gold reflector made in Die Cast Aluminum.

| ltem code    | 86.D008.0613.01   |
|--------------|-------------------|
| Product type | Indoor            |
| Category     | Downlights        |
| Family       | СОМВО             |
| Subfamily    | COMBO Accessories |
| Pictograms   |                   |