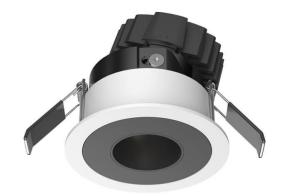

## **COMBO Accessories**

Lavov Combo trim Round Adjustable Decorative Round hole with the following finishes: Black trim & gold reflector made in Die Cast Aluminum.

| Item code    | 86.D008.0613.02   |
|--------------|-------------------|
| Product type | Indoor            |
| Category     | Downlights        |
| Family       | сомво             |
| Subfamily    | COMBO Accessories |
| Pictograms   |                   |