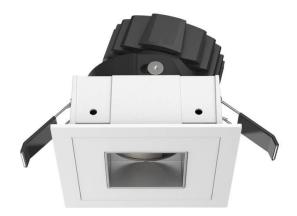

## **COMBO Accessories**

Lavov Combo trim Square Adjustable Decorative Square hole with the following finishes: White trim & gold reflector made in Die Cast Aluminum.

| Item code    | 86.D008.0614.01   |
|--------------|-------------------|
| Product type | Indoor            |
| Category     | Downlights        |
| Family       | сомво             |
| Subfamily    | COMBO Accessories |
|              |                   |