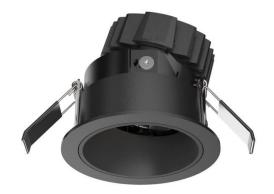

## **COMBO Modules**

Lavov COMBO Modules ,power 7,5 W and CRI 90 with an optic 15 degrees made in Die Cast Aluminum finished in Silver with a real lumen output of 700lm and an efficiency of 93,33lm/W. ON/OFF driver.

| Item code    | 86.D008.1311.03 |
|--------------|-----------------|
| Product type | Indoor          |
| Category     | Downlights      |
| Family       | сомво           |
| Subfamily    | COMBO Modules   |
| Pictograms   |                 |
| Pictograms   | 220 V CRI 90 CE |

## Scheme

| Product                     |                   |
|-----------------------------|-------------------|
| Real power (W)              | 7.5               |
| Real luminous flux (Lm)     | 700               |
| Luminous efficiency (Lm/W)  | 93.33333333333002 |
| Beam angle (º)              | 15                |
| Life time (h)               | 50000 h L80B10    |
| IP                          | 20                |
| Electrical class insulation | Clas II           |
| Colour                      | Silver            |
| Control gear included       | Yes               |
| Control gear                | ON/OFF            |
| Flicker Free                | Yes               |
| Light source                | LED               |
| Type of LED                 | СОВ               |
| Colour temperature (K)      | 3000              |
| Colour consistency (SDCM)   | SDCM<3            |
| CRI                         | 90                |