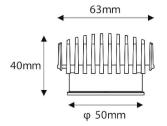

## Scheme

| Product                     |                   |
|-----------------------------|-------------------|
| Real power (W)              | 7.5               |
| Real luminous flux (Lm)     | 700               |
| Luminous efficiency (Lm/W)  | 93.33333333333002 |
| Beam angle (º)              | 15                |
| Life time (h)               | 50000 h L80B10    |
| IP                          | 20                |
| Electrical class insulation | Clas II           |
| Colour                      | Silver            |
| Control gear included       | Yes               |
| Control gear                | ON/OFF            |
| Flicker Free                | Yes               |
| Light source                | LED               |
| Type of LED                 | СОВ               |
| Colour temperature (K)      | 3000              |
| Colour consistency (SDCM)   | SDCM<3            |
| CRI                         | 90                |