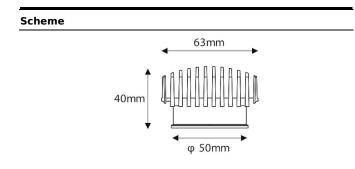

## Photometry

| Product                     |                     |
|-----------------------------|---------------------|
| Real power (W)              | 7.5                 |
| Real luminous flux (Lm)     | 700                 |
| Luminous efficiency (Lm/W)  | 93.3333333333333002 |
| Beam angle (º)              | 25                  |
| Life time (h)               | 50000 h L80B10      |
| P                           | 20                  |
| Electrical class insulation | Clas II             |
| Colour                      | Silver              |
| Control gear included       | Yes                 |
| Control gear                | DALI                |
| Flicker Free                | Yes                 |
| ight source                 | LED                 |
| Гуре of LED                 | СОВ                 |
| Colour temperature (K)      | 3000                |
| Colour consistency (SDCM)   | SDCM<3              |
| CRI                         | 90                  |
|                             |                     |