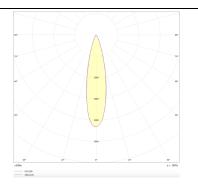

## Photometry

| Product                     |                     |
|-----------------------------|---------------------|
| Real power (W)              | 7.5                 |
| Real luminous flux (Lm)     | 700                 |
| Luminous efficiency (Lm/W)  | 93.3333333333333002 |
| Beam angle (º)              | 25                  |
| Life time (h)               | 50000 h L80B10      |
| P                           | 20                  |
| Electrical class insulation | Clas II             |
| Colour                      | Silver              |
| Control gear included       | Yes                 |
| Control gear                | DALI                |
| Flicker Free                | Yes                 |
| ight source                 | LED                 |
| Гуре of LED                 | СОВ                 |
| Colour temperature (K)      | 3000                |
| Colour consistency (SDCM)   | SDCM<3              |
| CRI                         | 90                  |
|                             |                     |