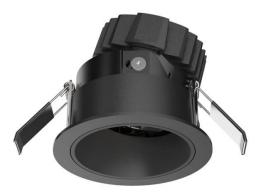

## **COMBO Modules**

Lavov COMBO Modules ,power 7,5 W and CRI 90 with an optic 25 degrees made in Die Cast Aluminum finished in Silver with a real lumen output of 700lm and an efficiency of 93,33lm/W. DALI driver.

| Item code    | 86.D008.1323.03                            |
|--------------|--------------------------------------------|
| Product type | Indoor                                     |
| Category     | Downlights                                 |
| Family       | СОМВО                                      |
| Subfamily    | COMBO Modules                              |
| Pictograms   | □ 220 v → CRI 220 C€                       |
|              | Driver On IP 50000h<br>INCL. Off 20 L80B10 |