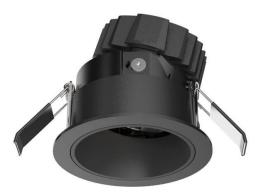

## **COMBO Modules**

Lavov COMBO Modules ,power 7,5 W and CRI 90 with an optic 30 degrees made in Die Cast Aluminum finished in Silver with a real lumen output of 700lm and an efficiency of 93,33lm/W. DALI driver.

## Photometry

| Product                     |                     |
|-----------------------------|---------------------|
| Real power (W)              | 7.5                 |
| Real luminous flux (Lm)     | 700                 |
| Luminous efficiency (Lm/W)  | 93.3333333333333002 |
| Beam angle (º)              | 30                  |
| Life time (h)               | 50000 h L80B10      |
| IP                          | 20                  |
| Electrical class insulation | Clas II             |
| Colour                      | Silver              |
| Control gear included       | Yes                 |
| Control gear                | DALI                |
| Flicker Free                | Yes                 |
| _ight source                | LED                 |
| Гуре of LED                 | СОВ                 |
| Colour temperature (K)      | 3000                |
| Colour consistency (SDCM)   | SDCM<3              |
| CRI                         | 90                  |