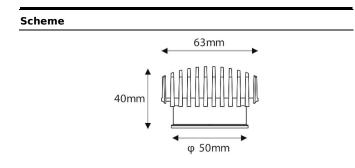

## Photometry

| Product                     |                     |
|-----------------------------|---------------------|
| Real power (W)              | 7.5                 |
| Real luminous flux (Lm)     | 700                 |
| Luminous efficiency (Lm/W)  | 93.3333333333333002 |
| Beam angle (º)              | 30                  |
| Life time (h)               | 50000 h L80B10      |
| IP                          | 20                  |
| Electrical class insulation | Clas II             |
| Colour                      | Silver              |
| Control gear included       | Yes                 |
| Control gear                | DALI                |
| Flicker Free                | Yes                 |
| _ight source                | LED                 |
| Гуре of LED                 | СОВ                 |
| Colour temperature (K)      | 3000                |
| Colour consistency (SDCM)   | SDCM<3              |
| CRI                         | 90                  |