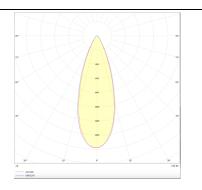

## Photometry

| Product                     |                     |
|-----------------------------|---------------------|
| Real power (W)              | 7.5                 |
| Real luminous flux (Lm)     | 700                 |
| Luminous efficiency (Lm/W)  | 93.3333333333333002 |
| Beam angle (º)              | 30                  |
| Life time (h)               | 50000 h L80B10      |
| IP                          | 20                  |
| Electrical class insulation | Clas II             |
| Colour                      | Silver              |
| Control gear included       | Yes                 |
| Control gear                | DALI                |
| Flicker Free                | Yes                 |
| _ight source                | LED                 |
| Гуре of LED                 | СОВ                 |
| Colour temperature (K)      | 3000                |
| Colour consistency (SDCM)   | SDCM<3              |
| CRI                         | 90                  |