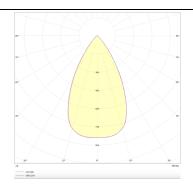

## Photometry

| Product                     |                   |
|-----------------------------|-------------------|
| Real power (W)              | 7.5               |
| Real luminous flux (Lm)     | 700               |
| Luminous efficiency (Lm/W)  | 93.33333333333002 |
| Beam angle (º)              | 6                 |
| Life time (h)               | 50000 h L80B10    |
| IP                          | 20                |
| Electrical class insulation | Clas II           |
| Colour                      | Silver            |
| Control gear included       | Yes               |
| Control gear                | DALI              |
| Flicker Free                | Yes               |
| Light source                | LED               |
| Type of LED                 | СОВ               |
| Colour temperature (K)      | 3000              |
| Colour consistency (SDCM)   | SDCM<3            |
| CRI                         | 90                |