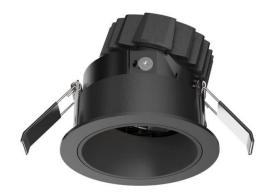

## **COMBO Modules**

Lavov COMBO Modules ,power 7,5 W and CRI 90 with an optic 6 degrees made in Die Cast Aluminum finished in Silver with a real lumen output of 700lm and an efficiency of 93,33lm/W. DALI driver.

| Item code    | 86.D008.1343.03                                              |
|--------------|--------------------------------------------------------------|
| Product type | Indoor                                                       |
| Category     | Downlights                                                   |
| Family       | сомво                                                        |
| Subfamily    | COMBO Modules                                                |
| Pictograms   | 220 v                                                        |
|              | Driver   On   DALL   IP   50000h   INCL.   Off   20   L80B10 |