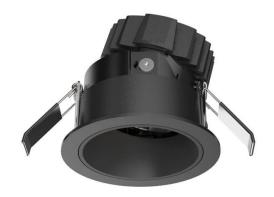

## **COMBO Modules**

Lavov COMBO Modules ,power 7,5 W and CRI 90 with an optic 15 degrees made in Die Cast Aluminum finished in Silver with a real lumen output of 700lm and an efficiency of 93,33lm/W. DALI driver.

| Item code    | 86.D008.1413.03                    |
|--------------|------------------------------------|
| Product type | Indoor                             |
| Category     | Downlights                         |
| Family       | сомво                              |
| Subfamily    | COMBO Modules                      |
| Pictograms   | □ 220 V                            |
|              | Driver   On   IP   50000h   L80B10 |