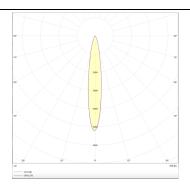

## Photometry

| Product                     |                   |
|-----------------------------|-------------------|
| Real power (W)              | 7.5               |
| Real luminous flux (Lm)     | 700               |
| Luminous efficiency (Lm/W)  | 93.33333333333002 |
| Beam angle (º)              | 15                |
| Life time (h)               | 50000 h L80B10    |
| IP                          | 20                |
| Electrical class insulation | Clas II           |
| Colour                      | Silver            |
| Control gear included       | Yes               |
| Control gear                | DALI              |
| Flicker Free                | Yes               |
| Light source                | LED               |
| Type of LED                 | СОВ               |
| Colour temperature (K)      | 4000              |
| Colour consistency (SDCM)   | SDCM<3            |
| CRI                         | 90                |