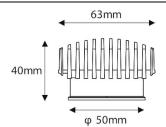

## Scheme

| Product                     |                   |
|-----------------------------|-------------------|
| Real power (W)              | 7.5               |
| Real luminous flux (Lm)     | 700               |
| Luminous efficiency (Lm/W)  | 93.33333333333002 |
| Beam angle (º)              | 25                |
| Life time (h)               | 50000 h L80B10    |
| IP                          | 20                |
| Electrical class insulation | Clas II           |
| Colour                      | Silver            |
| Control gear included       | Yes               |
| Control gear                | ON/OFF            |
| Flicker Free                | Yes               |
| Light source                | LED               |
| Type of LED                 | СОВ               |
| Colour temperature (K)      | 4000              |
| Colour consistency (SDCM)   | SDCM<3            |
| CRI                         | 90                |