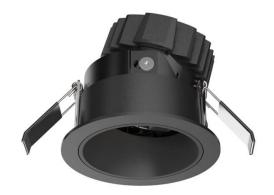

## **COMBO Modules**

Lavov COMBO Modules ,power 7,5 W and CRI 90 with an optic 25 degrees made in Die Cast Aluminum finished in Silver with a real lumen output of 700lm and an efficiency of 93,33lm/W. ON/OFF driver.

| Item code    | 86.D008.1421.03     |
|--------------|---------------------|
| Product type | Indoor              |
| Category     | Downlights          |
| Family       | сомво               |
| Subfamily    | COMBO Modules       |
|              | COLIDO LICAGICS     |
| Pictograms   | □ 220 V → CRI 90 C€ |