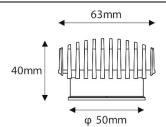

## Scheme

| Product                     |                   |
|-----------------------------|-------------------|
| Real power (W)              | 7.5               |
| Real luminous flux (Lm)     | 700               |
| Luminous efficiency (Lm/W)  | 93.33333333333002 |
| Beam angle (º)              | 30                |
| Life time (h)               | 50000 h L80B10    |
| IP                          | 20                |
| Electrical class insulation | Clas II           |
| Colour                      | Silver            |
| Control gear included       | Yes               |
| Control gear                | ON/OFF            |
| Flicker Free                | Yes               |
| Light source                | LED               |
| Type of LED                 | СОВ               |
| Colour temperature (K)      | 4000              |
| Colour consistency (SDCM)   | SDCM<3            |
| CRI                         | 90                |