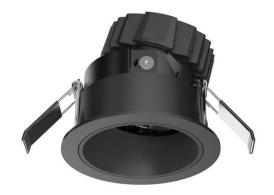

## **COMBO Modules**

Lavov COMBO Modules ,power 7,5 W and CRI 90 with an optic 30 degrees made in Die Cast Aluminum finished in Silver with a real lumen output of 700lm and an efficiency of 93,33lm/W. ON/OFF driver.

| Item code    | 86.D008.1431.03 |
|--------------|-----------------|
| Product type | Indoor          |
| Category     | Downlights      |
| Family       | сомво           |
| Subfamily    | COMBO Modules   |
|              |                 |
| Pictograms   | □ 220 V         |