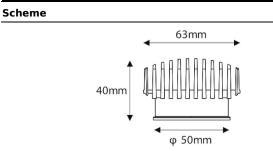

## **COMBO Modules**

Lavov COMBO Modules ,power 7,5 W and CRI 90 with an optic 60 degrees made in Die Cast Aluminum finished in Silver with a real lumen output of 700lm and an efficiency of 93,33lm/W. DALI driver.

| Product                     |                     |
|-----------------------------|---------------------|
| Real power (W)              | 7.5                 |
| Real luminous flux (Lm)     | 700                 |
| Luminous efficiency (Lm/W)  | 93.3333333333333002 |
| Beam angle (º)              | 60                  |
| Life time (h)               | 50000 h L80B10      |
| IP                          | 20                  |
| Electrical class insulation | Clas II             |
| Colour                      | Silver              |
| Control gear included       | Yes                 |
| Control gear                | DALI                |
| Flicker Free                | Yes                 |
| Light source                | LED                 |
| Type of LED                 | СОВ                 |
| Colour temperature (K)      | 4000                |
| Colour consistency (SDCM)   | SDCM<3              |
| CRI                         | 90                  |