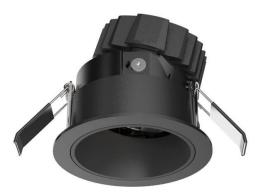

## **COMBO Modules**

Lavov COMBO Modules ,power 7,5 W and CRI 90 with an optic 60 degrees made in Die Cast Aluminum finished in Silver with a real lumen output of 700lm and an efficiency of 93,33lm/W. DALI driver.

| Product                     |                     |
|-----------------------------|---------------------|
| Real power (W)              | 7.5                 |
| Real luminous flux (Lm)     | 700                 |
| Luminous efficiency (Lm/W)  | 93.3333333333333002 |
| Beam angle (º)              | 60                  |
| Life time (h)               | 50000 h L80B10      |
| IP                          | 20                  |
| Electrical class insulation | Clas II             |
| Colour                      | Silver              |
| Control gear included       | Yes                 |
| Control gear                | DALI                |
| Flicker Free                | Yes                 |
| Light source                | LED                 |
| Type of LED                 | СОВ                 |
| Colour temperature (K)      | 4000                |
| Colour consistency (SDCM)   | SDCM<3              |
| CRI                         | 90                  |