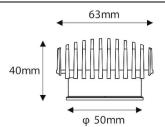

## Scheme

| Product                     |                  |
|-----------------------------|------------------|
| Real power (W)              | 11               |
| Real luminous flux (Lm)     | 1000             |
| Luminous efficiency (Lm/W)  | 90.9090909091006 |
| Beam angle (º)              | 25               |
| Life time (h)               | 50000 h L80B10   |
| IP                          | 20               |
| Electrical class insulation | Clas II          |
| Colour                      | Silver           |
| Control gear included       | Yes              |
| Control gear                | ON/OFF           |
| Flicker Free                | Yes              |
| Light source                | LED              |
| Type of LED                 | СОВ              |
| Colour temperature (K)      | 3000             |
| Colour consistency (SDCM)   | SDCM<3           |
| CRI                         | 90               |