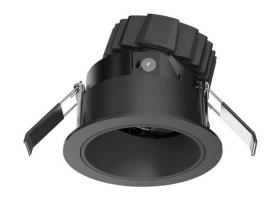

## **COMBO Modules**

Lavov COMBO Modules ,power 11 W and CRI 90 with an optic 25 degrees made in Die Cast Aluminum finished in Silver with a real lumen output of 1000lm and an efficiency of 90,90lm/W. ON/OFF driver.

| Item code    | 86.D008.2321.03 |
|--------------|-----------------|
| Product type | Indoor          |
| Category     | Downlights      |
| Family       | сомво           |
| Subfamily    | COMBO Modules   |
|              |                 |
| Pictograms   | 220 V CRI 90 CE |