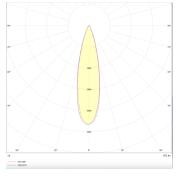

## Scheme 63mm 40mm φ 50mm

| Photometry |  |
|------------|--|

| Product                     |                  |
|-----------------------------|------------------|
| Real power (W)              | 11               |
| Real luminous flux (Lm)     | 1000             |
| Luminous efficiency (Lm/W)  | 90.9090909091006 |
| Beam angle (º)              | 25               |
| Life time (h)               | 50000 h L80B10   |
| IP                          | 20               |
| Electrical class insulation | Clas II          |
| Colour                      | Silver           |
| Control gear included       | Yes              |
| Control gear                | DALI             |
| Flicker Free                | Yes              |
| Light source                | LED              |
| Type of LED                 | СОВ              |
| Colour temperature (K)      | 3000             |
| Colour consistency (SDCM)   | SDCM<3           |
| CRI                         | 90               |