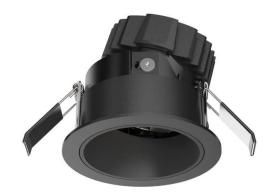

## **COMBO Modules**

Lavov COMBO Modules ,power 11 W and CRI 90 with an optic 25 degrees made in Die Cast Aluminum finished in Silver with a real lumen output of 1000lm and an efficiency of 90,90lm/W. DALI driver.

| Item code    | 86.D008.2323.03                      |
|--------------|--------------------------------------|
| Product type | Indoor                               |
| Category     | Downlights                           |
| Family       | сомво                                |
| Subfamily    | COMBO Modules                        |
| Pictograms   | 220 V 240 V CRI 90 CE                |
|              | Driver   On     IP   50000h   L80B10 |