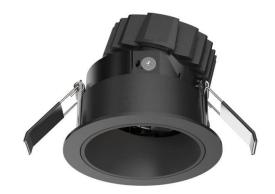

## **COMBO Modules**

Lavov COMBO Modules ,power 11 W and CRI 90 with an optic 15 degrees made in Die Cast Aluminum finished in Silver with a real lumen output of 1000lm and an efficiency of 90,90lm/W. ON/OFF driver.

| Item code    | 86.D008.2411.03 |
|--------------|-----------------|
| Product type | Indoor          |
| Category     | Downlights      |
| Family       | сомво           |
| Subfamily    | COMBO Modules   |
|              |                 |
| Pictograms   | 220 V CRI 90 CE |

## Scheme

| Product                     |                  |
|-----------------------------|------------------|
| Real power (W)              | 11               |
| Real luminous flux (Lm)     | 1000             |
| Luminous efficiency (Lm/W)  | 90.9090909091006 |
| Beam angle (º)              | 15               |
| Life time (h)               | 50000 h L80B10   |
| IP                          | 20               |
| Electrical class insulation | Clas II          |
| Colour                      | Silver           |
| Control gear included       | Yes              |
| Control gear                | ON/OFF           |
| Flicker Free                | Yes              |
| Light source                | LED              |
| Type of LED                 | СОВ              |
| Colour temperature (K)      | 4000             |
| Colour consistency (SDCM)   | SDCM<3           |
| CRI                         | 90               |