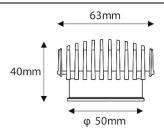

## Scheme

| Product                     |                  |
|-----------------------------|------------------|
| Real power (W)              | 11               |
| Real luminous flux (Lm)     | 1000             |
| Luminous efficiency (Lm/W)  | 90.9090909091006 |
| Beam angle (º)              | 15               |
| Life time (h)               | 50000 h L80B10   |
| IP                          | 20               |
| Electrical class insulation | Clas II          |
| Colour                      | Silver           |
| Control gear included       | Yes              |
| Control gear                | ON/OFF           |
| Flicker Free                | Yes              |
| Light source                | LED              |
| Type of LED                 | СОВ              |
| Colour temperature (K)      | 4000             |
| Colour consistency (SDCM)   | SDCM<3           |
| CRI                         | 90               |