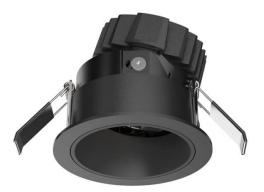

## **COMBO Modules**

Lavov COMBO Modules ,power 11 W and CRI 90 with an optic 25 degrees made in Die Cast Aluminum finished in Silver with a real lumen output of 1000lm and an efficiency of 90,90lm/W. ON/OFF driver.

| ltem code    | 86.D008.2421.03                         |
|--------------|-----------------------------------------|
| Product type | Indoor                                  |
| Category     | Downlights                              |
| Family       | СОМВО                                   |
| Subfamily    | COMBO Modules                           |
| Pictograms   | □ 220 v<br>240 v<br>XX* CRI<br>90 C€    |
|              | Driver<br>INCL. Off IP 50000h<br>L80B10 |