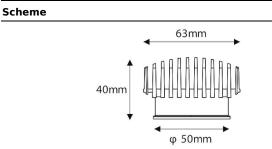

## **COMBO Modules**

Lavov COMBO Modules ,power 11 W and CRI 90 with an optic 25 degrees made in Die Cast Aluminum finished in Silver with a real lumen output of 1000lm and an efficiency of 90,90lm/W. ON/OFF driver.

| Product                     |                    |
|-----------------------------|--------------------|
| Real power (W)              | 11                 |
| Real luminous flux (Lm)     | 1000               |
| Luminous efficiency (Lm/W)  | 90.909090909091006 |
| Beam angle (º)              | 25                 |
| Life time (h)               | 50000 h L80B10     |
| IP                          | 20                 |
| Electrical class insulation | Clas II            |
| Colour                      | Silver             |
| Control gear included       | Yes                |
| Control gear                | ON/OFF             |
| Flicker Free                | Yes                |
| Light source                | LED                |
| Type of LED                 | СОВ                |
| Colour temperature (K)      | 4000               |
| Colour consistency (SDCM)   | SDCM<3             |
| CRI                         | 90                 |
|                             |                    |