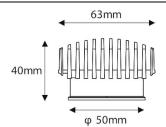

## Scheme

| Product                     |                  |
|-----------------------------|------------------|
| Real power (W)              | 11               |
| Real luminous flux (Lm)     | 1000             |
| Luminous efficiency (Lm/W)  | 90.9090909091006 |
| Beam angle (º)              | 30               |
| Life time (h)               | 50000 h L80B10   |
| IP                          | 20               |
| Electrical class insulation | Clas II          |
| Colour                      | Silver           |
| Control gear included       | Yes              |
| Control gear                | ON/OFF           |
| Flicker Free                | Yes              |
| Light source                | LED              |
| Type of LED                 | СОВ              |
| Colour temperature (K)      | 4000             |
| Colour consistency (SDCM)   | SDCM<3           |
| CRI                         | 90               |