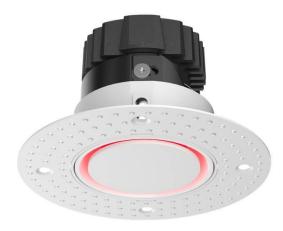

## **COMBO Accessories**

Lavov Combo trim Round Fixed -Trimless-Decorative Round; with the following finishes: White trim & blue glass made in Die Cast Aluminum.

| ltem code    | 86.D008.2610.01   |
|--------------|-------------------|
| Product type | Indoor            |
| Category     | Downlights        |
| Family       | СОМВО             |
| Subfamily    | COMBO Accessories |
| Pictograms   |                   |