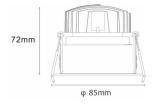

-----------|-------------------|
| Product type | Indoor            |
| Category     | Downlights        |
| Family       | СОМВО             |
| Subfamily    | COMBO Accessories |
| Pictograms   |                   |

Pictograms

| Product                   |                         |
|---------------------------|-------------------------|
| Life time (h)             | 50000 h L80B10          |
| Colour                    | White trim & blue glass |
| Control gear included     | Yes                     |
| Control gear              | ON/OFF                  |
| Flicker Free              | Yes                     |
| Light source              | LED                     |
| Type of LED               | СОВ                     |
| Colour consistency (CDCM) | SDCM <2                 |

Scheme



Colour consistency (SDCM) SDCM<3