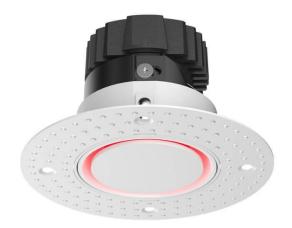

## **COMBO Accessories**

Lavov Combo trim Round Fixed -Trimless-Decorative Round; with the following finishes: White trim & cyan glass made in Die Cast Aluminum.

| •            |                   |
|--------------|-------------------|
| Item code    | 86.D008.2810.01   |
| Product type | Indoor            |
| Category     | Downlights        |
| Family       | СОМВО             |
| Subfamily    | COMBO Accessories |