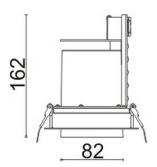

## Scheme

| Product                     |                |
|-----------------------------|----------------|
| Real power (W)              | 18             |
| Real luminous flux (Lm)     | 1530           |
| Luminous efficiency (Lm/W)  | 85             |
| Beam angle (º)              | 12             |
| Life time (h)               | 50000 h L80B10 |
| IP                          | 20             |
| Electrical class insulation | Clas II        |
| Colour                      | White          |
| Control gear included       | Yes            |
| Control gear                | ON/OFF         |
| Flicker Free                | Yes            |
| Light source                | LED            |
| Type of LED                 | СОВ            |
| Colour temperature (K)      | 3000           |
| Colour consistency (SDCM)   | SDCM<3         |
| CRI                         | 80             |