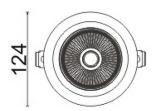

## Scheme

| Product                     |                |
|-----------------------------|----------------|
| Real power (W)              | 18             |
| Real luminous flux (Lm)     | 1530           |
| Luminous efficiency (Lm/W)  | 85             |
| Beam angle (º)              | 12             |
| Life time (h)               | 50000 h L80B10 |
| IP                          | 20             |
| Electrical class insulation | Clas II        |
| Colour                      | White          |
| Control gear included       | Yes            |
| Control gear                | ON/OFF         |
| Flicker Free                | Yes            |
| Light source                | LED            |
| Type of LED                 | СОВ            |
| Colour temperature (K)      | 3000           |
| Colour consistency (SDCM)   | SDCM<3         |
| CRI                         | 80             |