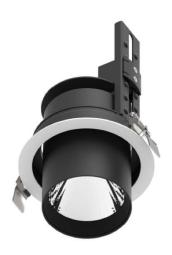

## **D-TUBE**

Lavov Downlights from the family D-TUBE ,power 18 W and CRI 80 with an optic 12 degrees made in Die Cast Aluminum finished in White with a real lumen output of 1530lm and an efficiency of 85lm/W. ON/OFF driver.