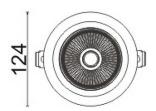

## Scheme

| Product                     |                |
|-----------------------------|----------------|
| Real power (W)              | 18             |
| Real luminous flux (Lm)     | 1530           |
| Luminous efficiency (Lm/W)  | 85             |
| Beam angle (º)              | 12             |
| Life time (h)               | 50000 h L80B10 |
| IP                          | 20             |
| Electrical class insulation | Clas II        |
| Colour                      | Black          |
| Control gear included       | Yes            |
| Control gear                | ON/OFF         |
| Flicker Free                | Yes            |
| Light source                | LED            |
| Type of LED                 | СОВ            |
| Colour temperature (K)      | 3000           |
| Colour consistency (SDCM)   | SDCM<3         |
| CRI                         | 80             |