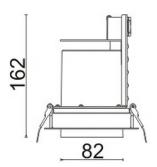

## Scheme

| Product                     |                |
|-----------------------------|----------------|
| Real power (W)              | 18             |
| Real luminous flux (Lm)     | 1530           |
| Luminous efficiency (Lm/W)  | 85             |
| Beam angle (º)              | 12             |
| Life time (h)               | 50000 h L80B10 |
| IP                          | 20             |
| Electrical class insulation | Clas II        |
| Colour                      | Black          |
| Control gear included       | Yes            |
| Control gear                | ON/OFF         |
| Flicker Free                | Yes            |
| Light source                | LED            |
| Type of LED                 | СОВ            |
| Colour temperature (K)      | 3000           |
| Colour consistency (SDCM)   | SDCM<3         |
| CRI                         | 80             |