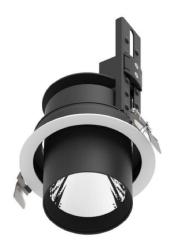

## **D-TUBE**

Lavov Downlights from the family D-TUBE ,power 18 W and CRI 80 with an optic 12 degrees made in Die Cast Aluminum finished in Black with a real lumen output of 1530lm and an efficiency of 85lm/W. ON/OFF driver.