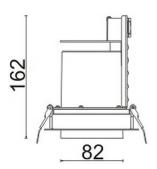

## Scheme

| Product                     |                |
|-----------------------------|----------------|
| Real power (W)              | 18             |
| Real luminous flux (Lm)     | 1530           |
| Luminous efficiency (Lm/W)  | 85             |
| Beam angle (º)              | 12             |
| Life time (h)               | 50000 h L80B10 |
| IP                          | 20             |
| Electrical class insulation | Clas II        |
| Colour                      | White          |
| Control gear included       | Yes            |
| Control gear                | DALI           |
| Flicker Free                | Yes            |
| Light source                | LED            |
| Type of LED                 | СОВ            |
| Colour temperature (K)      | 3000           |
| Colour consistency (SDCM)   | SDCM<3         |
| CRI                         | 80             |