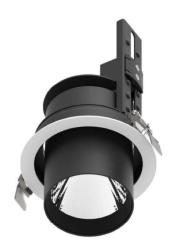

## **D-TUBE**

Lavov Downlights from the family D-TUBE ,power 18 W and CRI 80 with an optic 12 degrees made in Die Cast Aluminum finished in White with a real lumen output of 1530lm and an efficiency of 85lm/W. DALI driver.

| Item code    | 86.D009.1313.01 |
|--------------|-----------------|
| Product type | Indoor          |
| Category     | Downlights      |
| Family       | D-TUBE          |
| Subfamily    | D-TUBE          |
| Pictograms   |                 |
| Pictograms   | □ 220 V         |