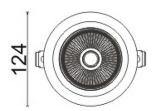

## Scheme

| Product                     |                |
|-----------------------------|----------------|
| Real power (W)              | 18             |
| Real luminous flux (Lm)     | 1530           |
| Luminous efficiency (Lm/W)  | 85             |
| Beam angle (º)              | 12             |
| Life time (h)               | 50000 h L80B10 |
| IP                          | 20             |
| Electrical class insulation | Clas II        |
| Colour                      | White          |
| Control gear included       | Yes            |
| Control gear                | DALI           |
| Flicker Free                | Yes            |
| Light source                | LED            |
| Type of LED                 | СОВ            |
| Colour temperature (K)      | 3000           |
| Colour consistency (SDCM)   | SDCM<3         |
| CRI                         | 80             |