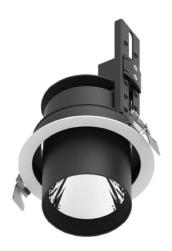

## **D-TUBE**

Lavov Downlights from the family D-TUBE ,power 18 W and CRI 80 with an optic 12 degrees made in Die Cast Aluminum finished in Black with a real lumen output of 1530lm and an efficiency of 85lm/W. DALI driver.