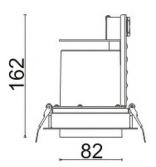

## Scheme

| Product                     |                |
|-----------------------------|----------------|
| Real power (W)              | 18             |
| Real luminous flux (Lm)     | 1530           |
| Luminous efficiency (Lm/W)  | 85             |
| Beam angle (º)              | 24             |
| Life time (h)               | 50000 h L80B10 |
| IP                          | 20             |
| Electrical class insulation | Clas II        |
| Colour                      | White          |
| Control gear included       | Yes            |
| Control gear                | ON/OFF         |
| Flicker Free                | Yes            |
| Light source                | LED            |
| Type of LED                 | СОВ            |
| Colour temperature (K)      | 3000           |
| Colour consistency (SDCM)   | SDCM<3         |
| CRI                         | 80             |