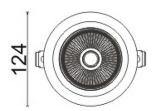

## Scheme

| Product                     |                |
|-----------------------------|----------------|
| Real power (W)              | 18             |
| Real luminous flux (Lm)     | 1530           |
| Luminous efficiency (Lm/W)  | 85             |
| Beam angle (º)              | 24             |
| Life time (h)               | 50000 h L80B10 |
| IP                          | 20             |
| Electrical class insulation | Clas II        |
| Colour                      | White          |
| Control gear included       | Yes            |
| Control gear                | ON/OFF         |
| Flicker Free                | Yes            |
| Light source                | LED            |
| Type of LED                 | СОВ            |
| Colour temperature (K)      | 3000           |
| Colour consistency (SDCM)   | SDCM<3         |
| CRI                         | 80             |