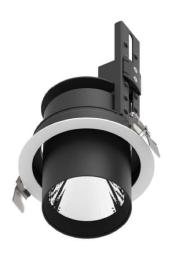

## **D-TUBE**

Lavov Downlights from the family D-TUBE ,power 18 W and CRI 80 with an optic 24 degrees made in Die Cast Aluminum finished in White with a real lumen output of 1530lm and an efficiency of 85lm/W. ON/OFF driver.

| Item code    | 86.D009.1321.01 |
|--------------|-----------------|
| Product type | Indoor          |
| Category     | Downlights      |
| Family       | D-TUBE          |
| Subfamily    | D-TUBE          |
| Pictograms   |                 |
| Pictograms   | 220 V CRI 80 CE |