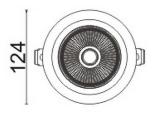

## Scheme

| 18             |
|----------------|
| 1530           |
| 85             |
| 24             |
| 50000 h L80B10 |
| 20             |
| Clas II        |
| Black          |
| Yes            |
| ON/OFF         |
| Yes            |
| LED            |
| СОВ            |
| 3000           |
| SDCM<3         |
| 80             |
|                |