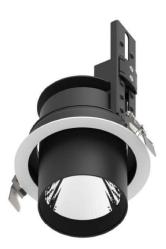

## D-TUBE

Lavov Downlights from the family D-TUBE ,power 18 W and CRI 80 with an optic 24 degrees made in Die Cast Aluminum finished in Black with a real lumen output of 1530lm and an efficiency of 85lm/W. ON/OFF driver.

| Item code    | 86.D009.1321.02                                           |
|--------------|-----------------------------------------------------------|
| Product type | Indoor                                                    |
| Category     | Downlights                                                |
| Family       | D-TUBE                                                    |
| Subfamily    | D-TUBE                                                    |
| Pictograms   | □ 220 V → CRI C€                                          |
|              | Driver On IP 50000h<br>INCL. Off Datt IP 50000h<br>L80B10 |