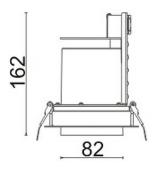

## Scheme

| 18             |
|----------------|
| 1530           |
| 85             |
| 24             |
| 50000 h L80B10 |
| 20             |
| Clas II        |
| Black          |
| Yes            |
| ON/OFF         |
| Yes            |
| LED            |
| СОВ            |
| 3000           |
| SDCM<3         |
| 80             |
|                |