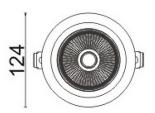

## Scheme

| Product                     |                |
|-----------------------------|----------------|
| Real power (W)              | 18             |
| Real luminous flux (Lm)     | 1530           |
| Luminous efficiency (Lm/W)  | 85             |
| Beam angle (º)              | 24             |
| Life time (h)               | 50000 h L80B10 |
| IP                          | 20             |
| Electrical class insulation | Clas II        |
| Colour                      | Black          |
| Control gear included       | Yes            |
| Control gear                | DALI           |
| Flicker Free                | Yes            |
| Light source                | LED            |
| Type of LED                 | СОВ            |
| Colour temperature (K)      | 3000           |
| Colour consistency (SDCM)   | SDCM<3         |
| CRI                         | 80             |