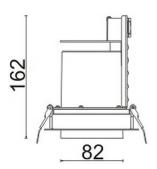

## Scheme

| Product                     |                |
|-----------------------------|----------------|
| Real power (W)              | 18             |
| Real luminous flux (Lm)     | 1530           |
| Luminous efficiency (Lm/W)  | 85             |
| Beam angle (º)              | 24             |
| Life time (h)               | 50000 h L80B10 |
| IP                          | 20             |
| Electrical class insulation | Clas II        |
| Colour                      | Black          |
| Control gear included       | Yes            |
| Control gear                | DALI           |
| Flicker Free                | Yes            |
| Light source                | LED            |
| Type of LED                 | СОВ            |
| Colour temperature (K)      | 3000           |
| Colour consistency (SDCM)   | SDCM<3         |
| CRI                         | 80             |