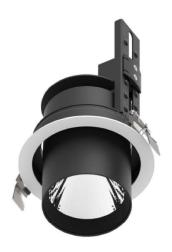

## **D-TUBE**

Lavov Downlights from the family D-TUBE ,power 18 W and CRI 80 with an optic 24 degrees made in Die Cast Aluminum finished in Black with a real lumen output of 1530lm and an efficiency of 85lm/W. DALI driver.