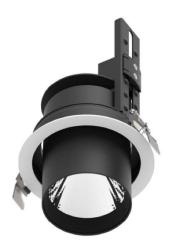

## **D-TUBE**

Lavov Downlights from the family D-TUBE ,power 18 W and CRI 80 with an optic 40 degrees made in Die Cast Aluminum finished in Black with a real lumen output of 1530lm and an efficiency of 85lm/W. ON/OFF driver.