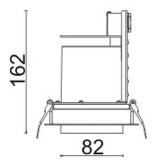

## Scheme

| Product                     |                |
|-----------------------------|----------------|
| Real power (W)              | 18             |
| Real luminous flux (Lm)     | 1530           |
| Luminous efficiency (Lm/W)  | 85             |
| Beam angle (º)              | 40             |
| Life time (h)               | 50000 h L80B10 |
| IP                          | 20             |
| Electrical class insulation | Clas II        |
| Colour                      | Black          |
| Control gear included       | Yes            |
| Control gear                | ON/OFF         |
| Flicker Free                | Yes            |
| Light source                | LED            |
| Type of LED                 | СОВ            |
| Colour temperature (K)      | 3000           |
| Colour consistency (SDCM)   | SDCM<3         |
| CRI                         | 80             |