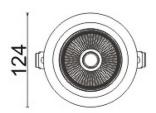

## Scheme

| Product                     |                |
|-----------------------------|----------------|
| Real power (W)              | 18             |
| Real luminous flux (Lm)     | 1530           |
| Luminous efficiency (Lm/W)  | 85             |
| Beam angle (º)              | 40             |
| Life time (h)               | 50000 h L80B10 |
| IP                          | 20             |
| Electrical class insulation | Clas II        |
| Colour                      | Black          |
| Control gear included       | Yes            |
| Control gear                | ON/OFF         |
| Flicker Free                | Yes            |
| Light source                | LED            |
| Type of LED                 | СОВ            |
| Colour temperature (K)      | 3000           |
| Colour consistency (SDCM)   | SDCM<3         |
| CRI                         | 80             |