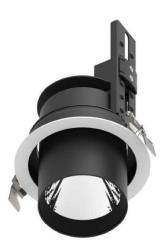

## D-TUBE

Lavov Downlights from the family D-TUBE ,power 18 W and CRI 80 with an optic 40 degrees made in Die Cast Aluminum finished in White with a real lumen output of 1530lm and an efficiency of 85lm/W. DALI driver.